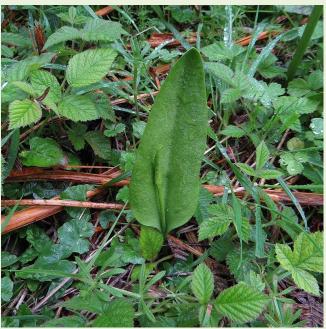

Adderstongue

Common Cudweed

Viper's Bugloss

Common centaury (typical form)

Common centaury (white form)

Hedge bedstraw

Northern marsh orchid

Marbled white butterfly