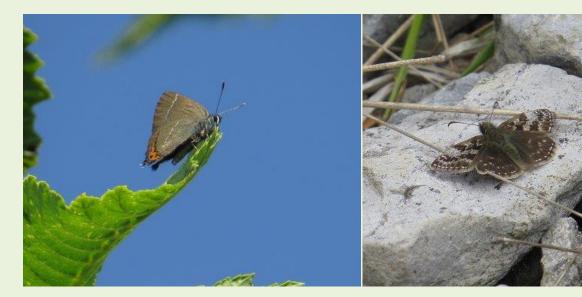

Butterflies, 18 species in total, enjoy the rich flora at the quarry. Marbled white, dingy skipper and white-letter hairstreak were particularly interesting to see.

The study was undertaken by one member of Ryenats as a trial, focusing mainly on flora and butterflies during April-September with approximately two visits per month. It also included data collected on the Ryenats outdoor meeting here on 18 May. The study is by no means complete. Further visits by specialists in each field are likely to add to this data.

Small skipper butterflies coupled

White letter hairstreak butterfly on elm

Clouded silver moth

Common blue butterfly

Mullein moth caterpillar

Cinnabar moth larvae on common ragwort

Narrow-bordered five spot burnet moth just on the wing