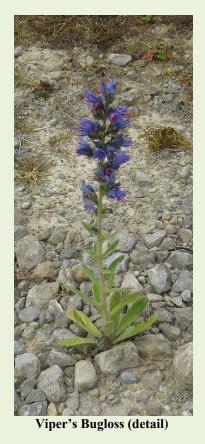

As expected this area is rich in flora with eight species of orchid although not in great numbers. Key species include eight bee orchids, 17 fly orchids, three northern marsh orchids, nine pyramidal orchids and 11 fragrant orchids. Both adderstongue and common cudweed are two very welcome finds at this site and viper's bugloss, deadly nightshade and ploughmans spikenard are fairly well represented here.

Adderstongue

Common Cudweed

Viper's Bugloss

Common centaury (typical form)

Common centaury (white form)

Hedge bedstraw

Northern marsh orchid

Marbled white butterfly