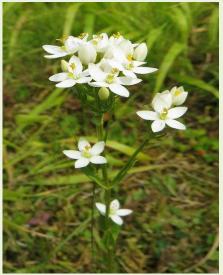

Adderstongue

Common Cudweed

Viper's Bugloss

Common centaury (typical form)

Common centaury (white form)

Hedge bedstraw

Northern marsh orchid

Marbled white butterfly