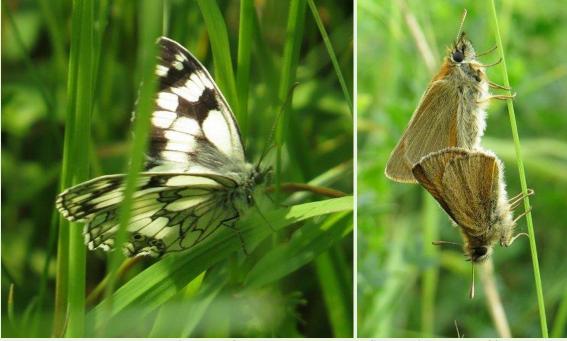

Butterflies, 18 species in total, enjoy the rich flora at the quarry. Marbled white, dingy skipper and white-letter hairstreak were particularly interesting to see.

The study was undertaken by one member of Ryenats as a trial, focusing mainly on flora and butterflies during April-September with approximately two visits per month. It also included data collected on the Ryenats outdoor meeting here on 18 May. The study is by no means complete. Further visits by specialists in each field are likely to add to this data.

Adderstongue

Common Cudweed

Viper's Bugloss

Common centaury (typical form)

Common centaury (white form)

Hedge bedstraw

Northern marsh orchid

Marbled white butterfly

Small skipper butterflies coupled

White letter hairstreak butterfly on elm

Clouded silver moth

Common blue butterfly

Mullein moth caterpillar

Cinnabar moth larvae on common ragwort

Narrow-bordered five spot burnet moth just on the wing