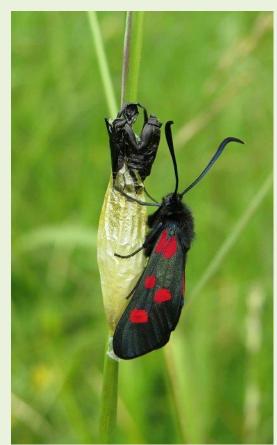

Small skipper butterflies coupled

White letter hairstreak butterfly on elm

Clouded silver moth

Common blue butterfly

Mullein moth caterpillar

Cinnabar moth larvae on common ragwort

Narrow-bordered five spot burnet moth just on the wing