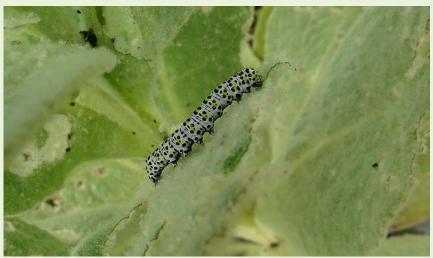

Small skipper butterflies coupled

White letter hairstreak butterfly on elm

Clouded silver moth

Common blue butterfly

Mullein moth caterpillar

Cinnabar moth larvae on common ragwort

Narrow-bordered five spot burnet moth just on the wing