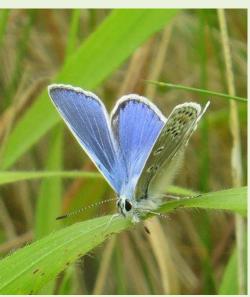

Small skipper butterflies coupled

White letter hairstreak butterfly on elm

Clouded silver moth

Common blue butterfly

Mullein moth caterpillar

Cinnabar moth larvae on common ragwort

Narrow-bordered five spot burnet moth just on the wing