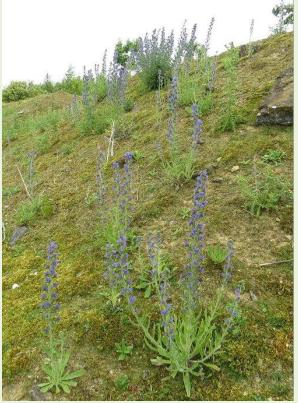

As expected this area is rich in flora with eight species of orchid although not in great numbers. Key species include eight bee orchids, 17 fly orchids, three northern marsh orchids, nine pyramidal orchids and 11 fragrant orchids. Both adderstongue and common cudweed are two very welcome finds at this site and viper's bugloss, deadly nightshade and ploughmans spikenard are fairly well represented here.

Adderstongue

Common Cudweed

Viper's Bugloss

Common centaury (typical form)

Common centaury (white form)

Hedge bedstraw

Northern marsh orchid

Marbled white butterfly