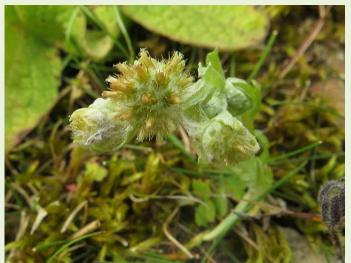

Adderstongue

Common Cudweed

Viper's Bugloss

Common centaury (typical form)

Common centaury (white form)

Hedge bedstraw

Northern marsh orchid

Marbled white butterfly