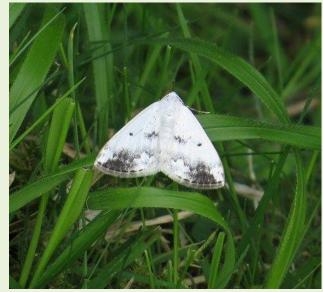

Small skipper butterflies coupled

White letter hairstreak butterfly on elm

Clouded silver moth

Common blue butterfly

Mullein moth caterpillar

Cinnabar moth larvae on common ragwort

Narrow-bordered five spot burnet moth just on the wing