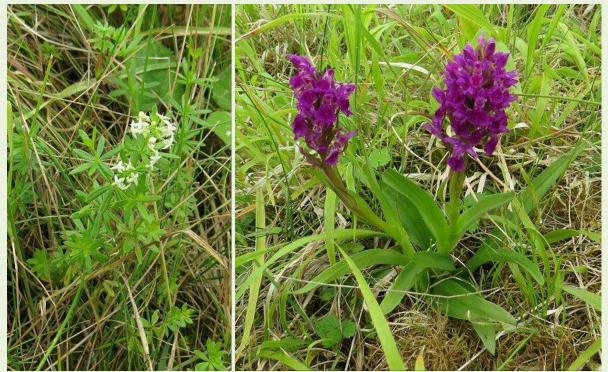

Adderstongue

Common Cudweed

Viper's Bugloss

Common centaury (typical form)

Common centaury (white form)

Hedge bedstraw

Northern marsh orchid

Marbled white butterfly