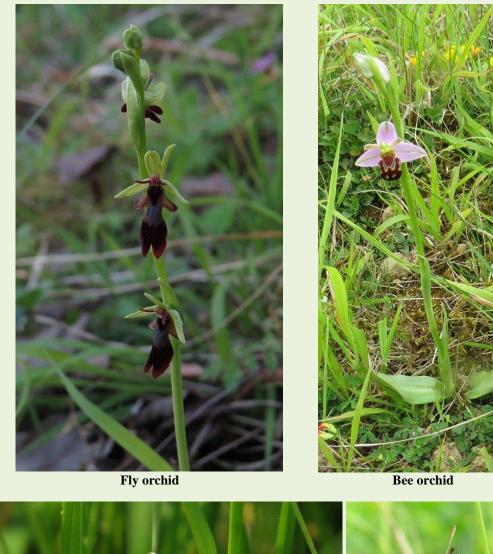

As expected this area is rich in flora with eight species of orchid although not in great numbers. Key species include eight bee orchids, 17 fly orchids, three northern marsh orchids, nine pyramidal orchids and 11 fragrant orchids. Both adderstongue and common cudweed are two very welcome finds at this site and viper's bugloss, deadly nightshade and ploughmans spikenard are fairly well represented here.