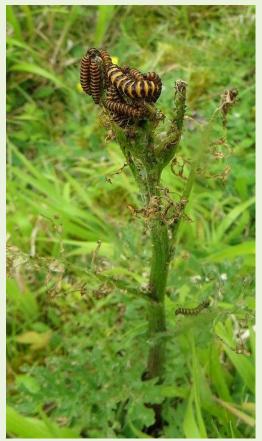

Small skipper butterflies coupled

White letter hairstreak butterfly on elm

Clouded silver moth

Common blue butterfly

Mullein moth caterpillar

Cinnabar moth larvae on common ragwort

Narrow-bordered five spot burnet moth just on the wing