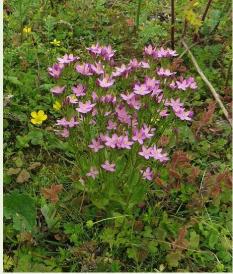

Adderstongue

Common Cudweed

Viper's Bugloss

Common centaury (typical form)

Common centaury (white form)

Hedge bedstraw

Northern marsh orchid

Marbled white butterfly